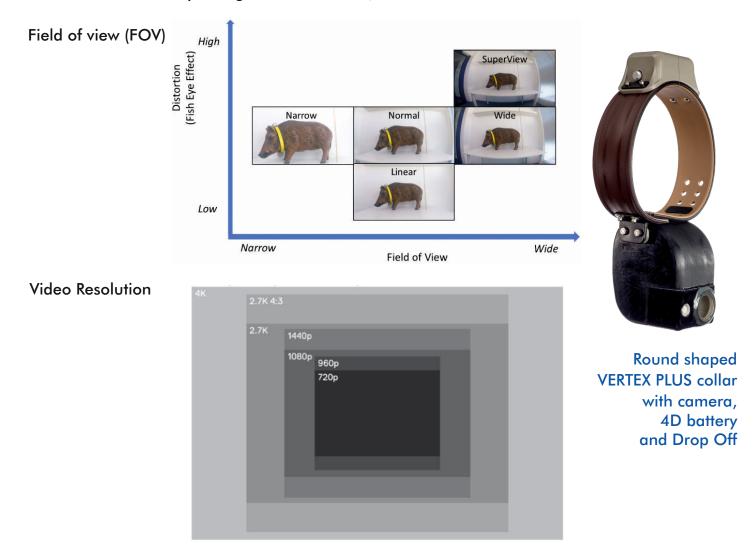

## Camera - features and options

- up to 238GB memory
- 180° auto-rotation for video
- integrated digital video stabilization
- 80 different video modes available,
  e.g. for long runtime, high framerate or high resolution
- aspect ratio 4:3 or 16:9
- framerate 24fps 120fps
- Individually configurable resolution, framerate and field of view