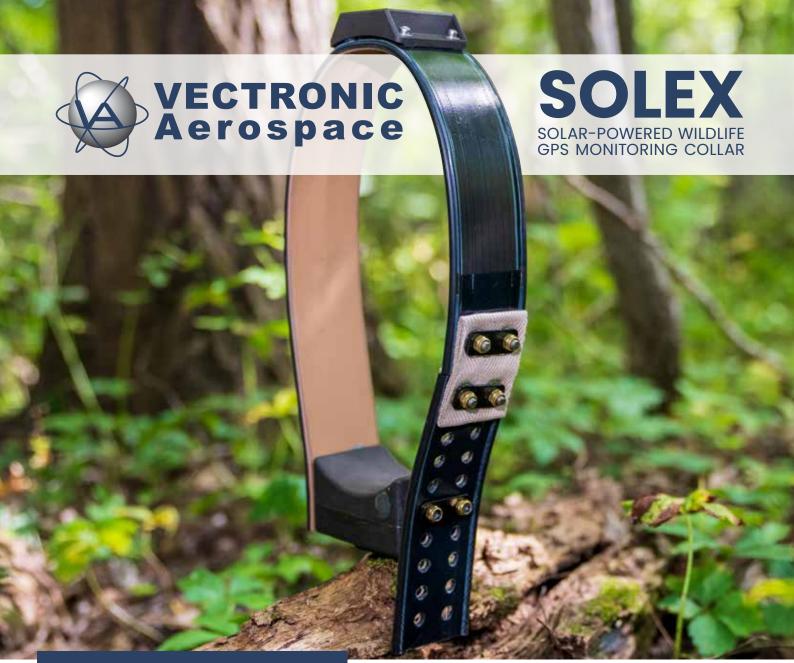

## **SOLEX**

**VERTEX GPS TRACKING COLLAR** 

- Dual solar panels
- Light-dependent power supply
- Up to 100 GPS positions/day
- 250K stored GPS locations
- Iridium communication
- Temperature, activity, mortality, VHF
- Data access via INVENTA

## THE FIRST SOLAR-POWERED COLLAR FROM VECTRONIC AEROSPACE

Get more battery life, more remote data and a longer field deployment using the power of the sun. A smart, efficient, solar-powered GPS collar that offers better performance with potentially unlimited battery life is now available in a lightweight, animal welfare friendly collar design, with the same dependability you come to expect from Vectronic Aerospace. The VERTEX SOLEX is a responsible and sustainable GPS collar without the size of a conventional battery-operated GPS collar.

## **AVAILABLE OPTIONS**

- Cotton layer
- Drop Off: integrated radio and timer
- Collar circumference: 40-120 cm
- Round and oval collar shape

## **SPECIFICATIONS**

- Bottom housing: L 7.9 x W 4.9 x H 5.2 cm
- 56 cm collar = 450 grams
- Access data anywhere with INVENTA mobile app