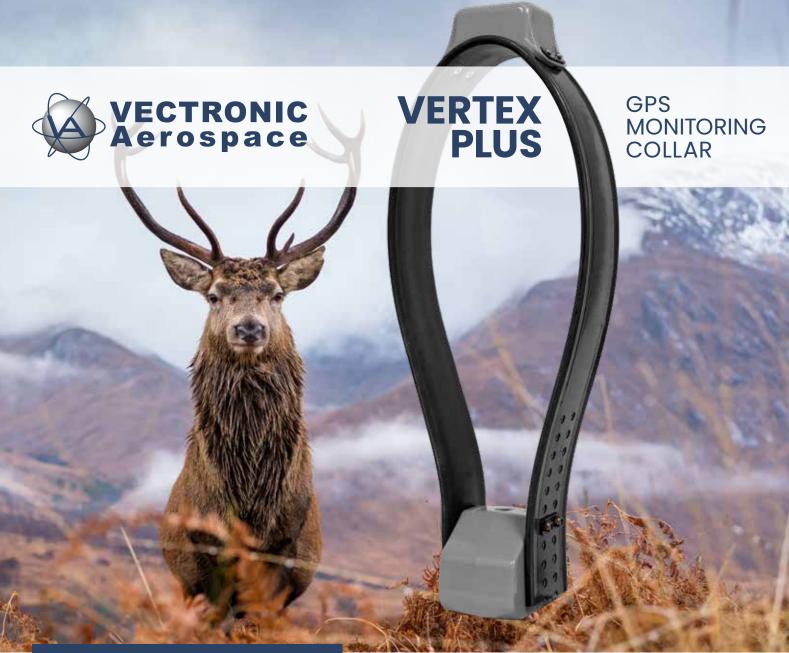

## **VERTEX PLUS**GPS TRACKING COLLAR

- Virtual Fence
- Field-replaceable battery
- 3-axis basic activity sensor
- Unlimited daily transmissions
- Remote data transmission via Iridium or Globalstar satellites, GSM, and UHF
- Hibernation, mortality & temperature sensors with VHF beacon

## ADVANCED WILDLIFE MONITORING FROM VECTRONIC AEROSPACE

Vertex Plus is the solution for long-term, in-depth wildlife studies across the globe. The Vertex Plus is our most premium collar, thanks to its advanced options that include: a proximity system, separation system, heartbeat rumen implant, VIT, and video camera. This is our most data-rich system with all the sensors you need to accomplish any research goals and features the reliability and performance you have come to expect from our industry-leading wildlife telemetry experts.